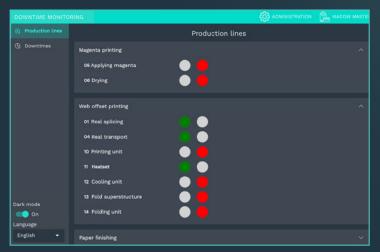

## YOUR OVERVIEW

OF ALL PRODUCTION PROCESSES

You can map your entire **production process** in MaDoW.

How? By defining all lines (machines or productions lines) and stations (process steps of a line to be monitored) of the production landscape yourself.

## DOWNTIME MONITORING AND VISUALIZATION OF YOUR PRODUCTION WITH Made Master

Our MaDoW Master gives you an overview of all the equipment in your machinery inventory.