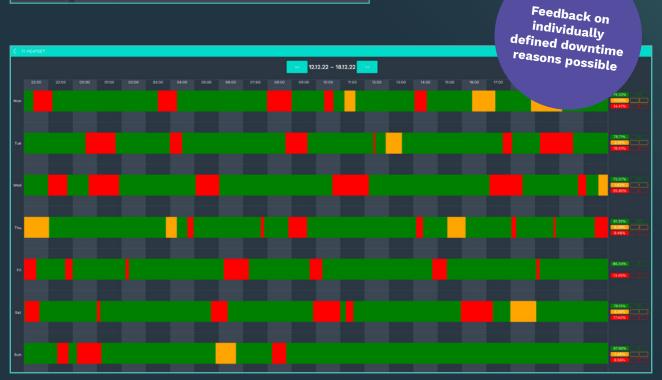

## MONITORING OF MACHINE DOWNTIME

Monitor your entire production area with our app MaDoW. Using simple signals, the exact downtimes and productive times of all machines and systems are recorded to the minute.

Exemplary display of a milling machine with downtimes and productive times including piece counting

EASILY RETROFITTED CONDITION MONITORING FOR YOUR DIGITAL FACTORY