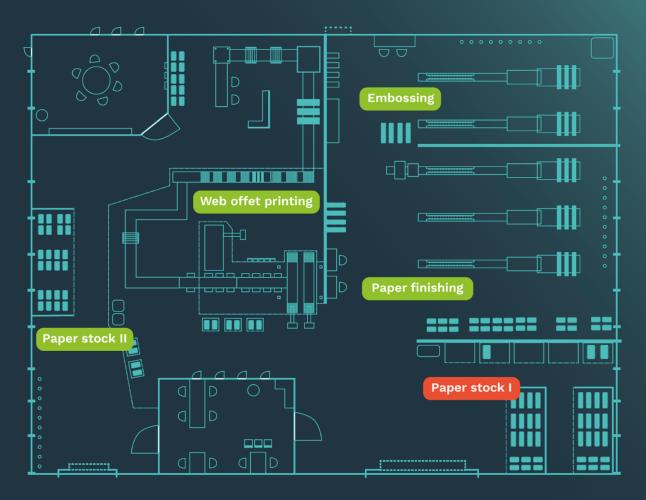

## **MADOW MASTER**

FLOOR-PLAN FEATURE

In MaDoW Master, you can **configure and view your floor plan as a layout** with all connected devices. This generates **real added value** in terms of shop-floor and lean management.