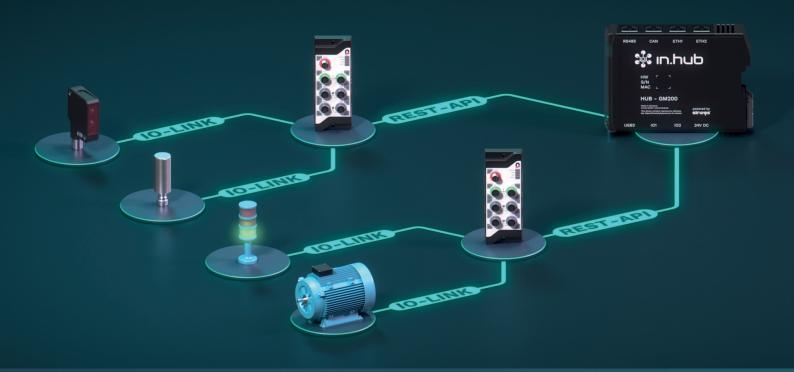

# **NO CLOUD CONDITION MONITORING**

Real-time monitoring directly on site - full control without external cloud dependency.

# **IMMEDIATE INTEGRATION**

The IO-Link master is directly integrated into siineos© via the REST-API interface.

### **DIRECT-DATA**

Process values are processed and visualised in real-time.

#### **INTUITIVE CONTROL**

smatphone like configuration with an intuitive user interface - no training required.

**IO-Link Master** 

**Edge Device** 

#### YOUR KEY ADVANTAGE WITH THE IN.HUB GATEWAY

Digitalization made simple: With the in.hub gateway, you effortlessly collect machine data, visualize it instantly, and get started immediately—without complicated IT projects. React faster, optimize your processes, and flexibly expand your system whenever you need to.