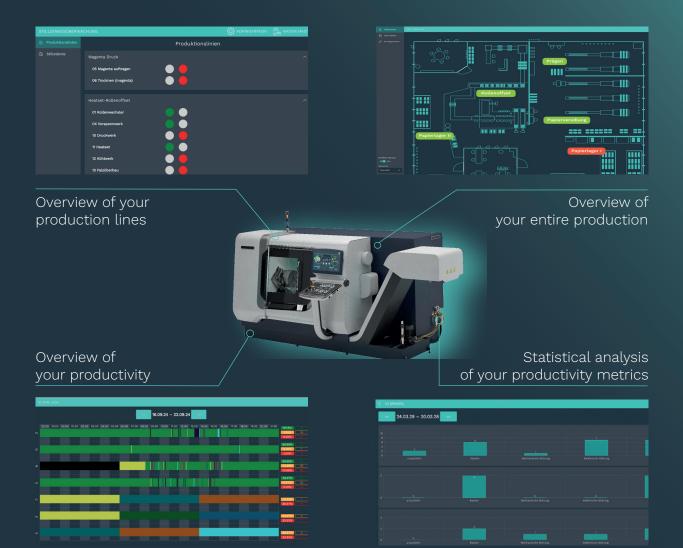

# YOUR FEATURES AT A GLANCE

With **MaDoW**, you precisely monitor downtime and productive periods of your machines and equipment. Everything can be easily retrofitted and intuitively visualized. In addition to existing machine sensors, you can integrate additional sensors—such as a light barrier for counting pieces.

#### **REAL TIME CLARITY**

Instantly capture what really matters **MaDoW** provides real-time machine data—from efficiency and downtimes to anomalies. Everything essential clearly visible at a glance

#### **INTUITIVE DASHBOARDS FOR CLEAR DECISIONS**

Your production data visualised clearly and intuitively. Recognise bottlenecks, reduce downtimes, increase efficiency - making better decisions with just a few clicks.

### **LESS DOWNTIME, GREATER EFFICIENCY**

No ambiguities, no surprises. With **MaDoW**, you remain in full control—for increased efficiency, transparency, and maximum productivity.