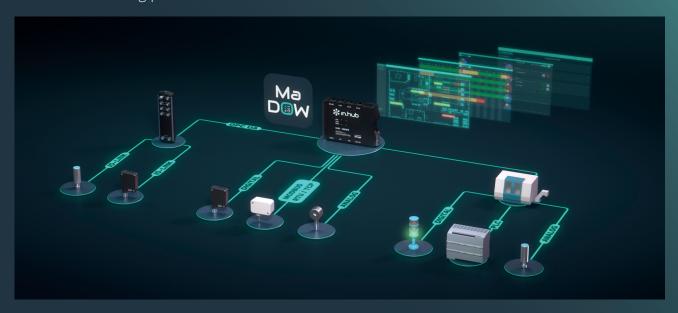

## MaDoW MAKES MACHINE MONITORING SIMPLER THAN EVER!

Our smart app brings transparency to your production processes—no complicated installation required. Fully set up and operational within just a few minutes to a few hours. **No server, cloud, or IT** infrastructure needed—everything runs directly on the modules, enabling easy access within your own network using any browser-enabled device.

#### **OUICKLY READY FOR USE - PLUG & PLAY**

Our retrofit solution makes any machine ready for your digital factory. Simply connect your machine's sensors or PLC to an in.hub device, launch the app, and get started immediately—regardless of the age of your equipment.