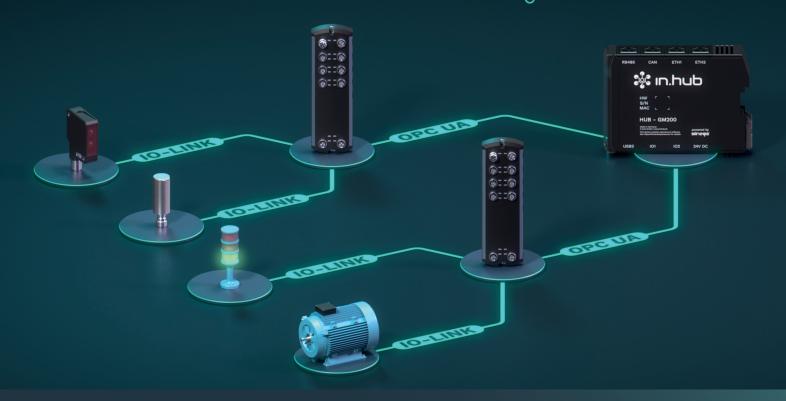

# 10-LINK with siinegs

# YOUR MACHINE DATA EASYLY RECORDED, SECURELY TRANSMITTED, CLEARLY VISUALISED

# **NO CLOUD CONDITION MONITORING**

Real-time monitoring directly on site - full control without external cloud dependency.

# **IMMEDIATE INTEGRATION**

OPC UA-Server of the IO-Link master is immediately ready for use - no programming required.

# **DIRECT-DATA**

Process values are processed and visualised in real-time.

## **INTUITIVE CONTROL**

smatphone like configuration with an intuitive user interface - no training required.

**IO-Link Master** 

**Edge Device** 

#### YOUR KEY ADVANTAGE WITH THE IN.HUB GATEWAY

Digitalization made simple: With the in.hub gateway, you effortlessly collect machine data, visualize it instantly, and get started immediately—without complicated IT projects. React faster, optimize your processes, and flexibly expand your system whenever you need to.